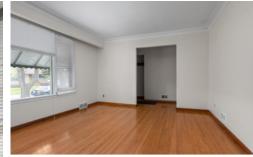

## **FEATURES AND DETAILS:**

- 1,050 SF bungalow
- 3 bedrooms, 1 bathroom
- Neutral tones and ample natural lighting throughout
- Living room features a large window and hardwood flooring
- Eat-in kitchen offers plenty of cabinetry space, large windows and an eating area
- Main floor complete with a 3 piece bathroom with a sliding glass shower door and a large window, and a 3 bedrooms with hardwood flooring and large window
- Unfinished lower level
- Single detached garage
- Fenced backyard offers a large deck, a wood walkway throughout yard, and a gardening area