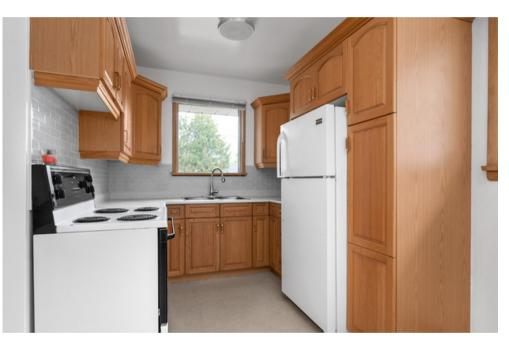

## 905 Fleming Avenue, Winnipeg, Manitoba

Located in East Kildonan is this 1050 SF, 3 bedrooms, 1 bathroom bungalow featuring ample natural light and neutral tones throughout. The living room features a large window, and the eat-in kitchen offers plenty of cabinet space. All three bedrooms feature a large window. A beautiful 3 piece bathroom with a sliding glass shower door completes the main level. The spacious lower level awaits your final touch! Spend your summer evenings on the large backyard deck. Enjoy a single detached garage to store your tools and toys. Walking distance to Ecole Salisbury Morse Place School. Just minutes to all amenities!

## **FEATURES AND DETAILS:**

- 1,050 SF bungalow
- 3 bedrooms, 1 bathroom
- Neutral tones and ample natural lighting throughout
- Living room features a large window and hardwood flooring
- Eat-in kitchen offers plenty of cabinetry space, large windows and an eating area
- Main floor complete with a 3 piece bathroom with a sliding glass shower door and a large window, and a 3 bedrooms with hardwood flooring and large window
- Unfinished lower level
- Single detached garage
- Fenced backyard offers a large deck, a wood walkway throughout yard, and a gardening area