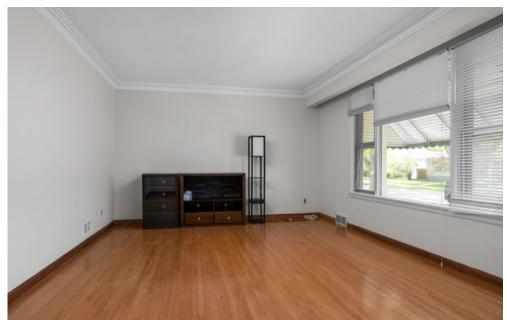

## **FEATURES AND DETAILS:**

- 1,050 SF bungalow
- 3 bedrooms, 1 bathroom
- Neutral tones and ample natural lighting throughout
- Living room features a large window and hardwood flooring
- Eat-in kitchen offers plenty of cabinetry space, large windows and an eating area
- Main floor complete with a 3 piece bathroom with a sliding glass shower door and a large window, and a 3 bedrooms with hardwood flooring and large window
- Unfinished lower level
- Single detached garage
- Fenced backyard offers a large deck, a wood walkway throughout yard, and a gardening area