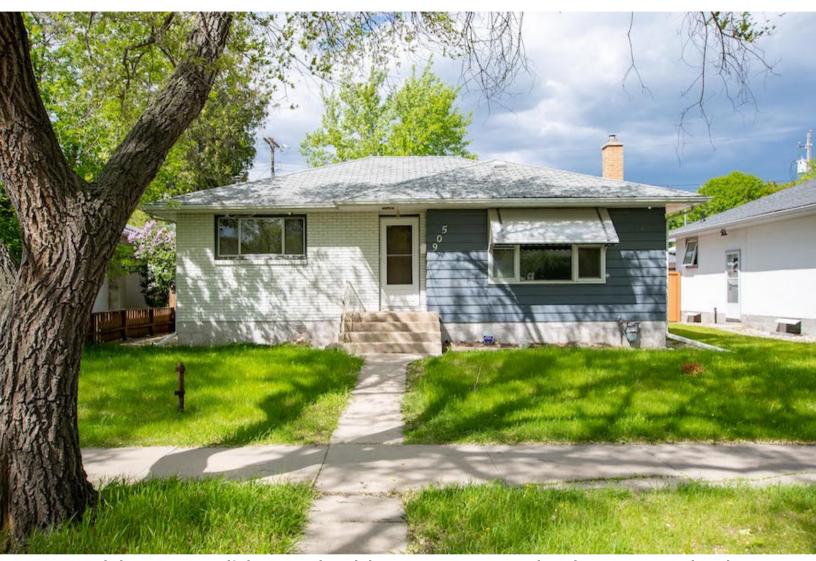

## 905 Fleming Avenue, Winnipeg, Manitoba

Located in East Kildonan is this 1050 SF, 3 bedrooms, 1 bathroom bungalow featuring ample natural light and neutral tones throughout. The living room features a large window, and the eat-in kitchen offers plenty of cabinet space. All three bedrooms feature a large window. A beautiful 3 piece bathroom with a sliding glass shower door completes the main level. The spacious lower level awaits your final touch! Spend your summer evenings on the large backyard deck. Enjoy a single detached garage to store your tools and toys. Walking distance to Ecole Salisbury Morse Place School. Just minutes to all amenities!

## **FEATURES AND DETAILS:**

- 1,050 SF bungalow
- 3 bedrooms, 1 bathroom
- Neutral tones and ample natural lighting throughout
- Living room features a large window and hardwood flooring
- Eat-in kitchen offers plenty of cabinetry space, large windows and an eating area
- Main floor complete with a 3 piece bathroom with a sliding glass shower door and a large window, and a 3 bedrooms with hardwood flooring and large window
- Unfinished lower level
- Single detached garage
- Fenced backyard offers a large deck, a wood walkway throughout yard, and a gardening area