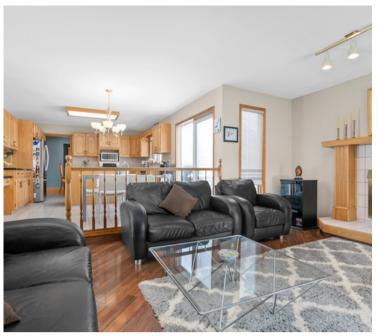

BEAUTIFUL TWO STOREY FAMILY HOME! This 2600 SF, 4 bed, 4 bath home has been cherished by its owners and features oak hardwoods & ample natural light thru-out. Enter through the French doors into the family room that offers a lg bay window & access to the dining room w/a beautiful crystal chandelier. The eat-in kitchen features wooden cabinets w/plenty of storage, granite countertops, a tiled backsplash, SS appl, and access to the landscaped back deck. Step down into the living room & enjoy cozy nights w/a wood burning fireplace! A 2pc bath, den, & laundry room complete the main floor. The spacious primary bedroom features neutral tones, carpeted floors, a walk-in closet, & access to a 5pc ensuite complete w/a large jetted tub. 3 additional bedrooms w/carpeted floors & a 4pc bath complete the upper level. The lower level features a games area & rec room that would be perfect for entertaining! An added den & 3pc bath complete the home. Under 15 mins to Lockport & only 10 mins to the Perimeter Hwy!

## FEATURES & DETAILS:

- Treed lot
- 2,600 SF two story home
- 4 bedrooms
- 4 bathrooms
- Oak hardwoods and ample natural lighting throughout
- French door access to the family room that features a large bay window and access to the dining room
- Dining room features a beautiful chandelier and access to the eat-in kitchen
- Eat-in kitchen offers wooden cabinets with ample storage, granite countertop, tiled backsplash, stainless steel appliances and access to the landscaped back deck
- Living room features large windows for ample natural light, and a wood burning fireplace
- The main floor is completed with a two piece bathroom, den and laundry room
- Spacious primary bedroom offers neutral tones, carpeted floors, a walk-in closet, and access to a five piece ensuite with a large jetted tub
- Three additional bedrooms with carpeted floors and large windows, and a four piece bathroom completer the upper level
- The spacious lower level offers wall to wall carpet throughout with a rec room, game area, an added den, and a three piece tiled bathroom
- Double attached garage