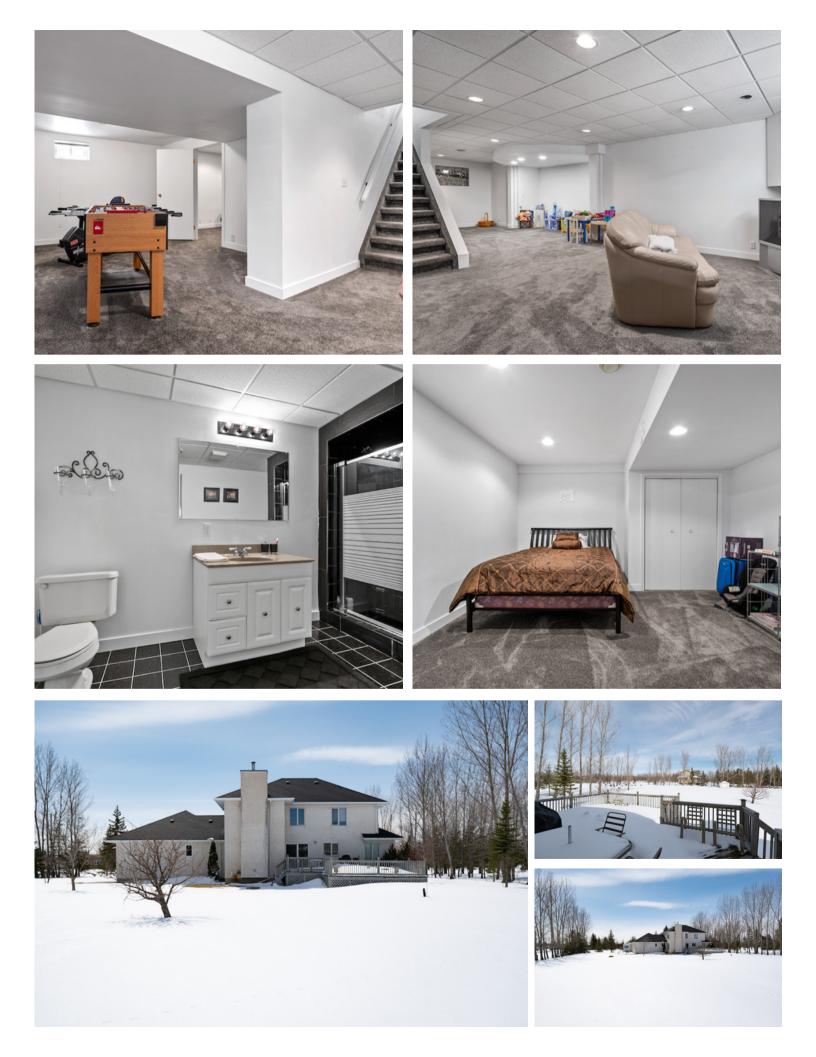

BEAUTIFUL TWO STOREY FAMILY HOME! This 2600 SF, 4 bed, 4 bath home has been cherished by its owners and features oak hardwoods & ample natural light thru-out. Enter through the French doors into the family room that offers a lg bay window & access to the dining room w/a beautiful crystal chandelier. The eat-in kitchen features wooden cabinets w/plenty of storage, granite countertops, a tiled backsplash, SS appl, and access to the landscaped back deck. Step down into the living room & enjoy cozy nights w/a wood burning fireplace! A 2pc bath, den, & laundry room complete the main floor. The spacious primary bedroom features neutral tones, carpeted floors, a walk-in closet, & access to a 5pc ensuite complete w/a large jetted tub. 3 additional bedrooms w/carpeted floors & a 4pc bath complete the upper level. The lower level features a games area & rec room that would be perfect for entertaining! An added den & 3pc bath complete the home. Under 15 mins to Lockport & only 10 mins to the Perimeter Hwy!

## FEATURES & DETAILS:

- Treed lot
- 2,600 SF two story home
- 4 bedrooms
- 4 bathrooms
- Oak hardwoods and ample natural lighting throughout
- French door access to the family room that features a large bay window and access to the dining room
- Dining room features a beautiful chandelier and access to the eat-in kitchen
- Eat-in kitchen offers wooden cabinets with ample storage, granite countertop, tiled backsplash, stainless steel appliances and access to the landscaped back deck
- Living room features large windows for ample natural light, and a wood burning fireplace
- The main floor is completed with a two piece bathroom, den and laundry room
- Spacious primary bedroom offers neutral tones, carpeted floors, a walk-in closet, and access to a five piece ensuite with a large jetted tub
- Three additional bedrooms with carpeted floors and large windows, and a four piece bathroom completer the upper level
- The spacious lower level offers wall to wall carpet throughout with a rec room, game area, an added den, and a three piece tiled bathroom
- Double attached garage