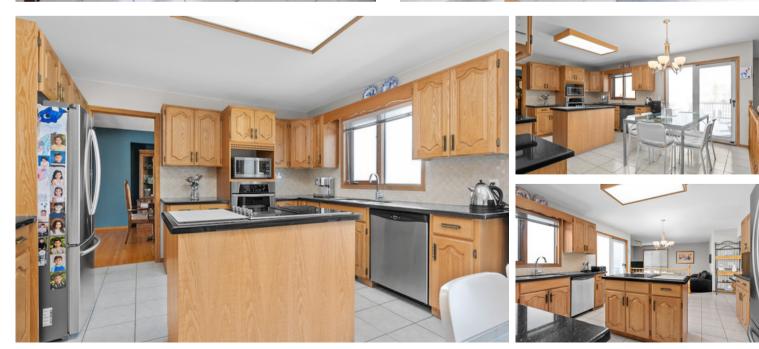

BEAUTIFUL TWO STOREY FAMILY HOME! This 2600 SF, 4 bed, 4 bath home has been cherished by its owners and features oak hardwoods & ample natural light thru-out. Enter through the French doors into the family room that offers a lg bay window & access to the dining room w/a beautiful crystal chandelier. The eat-in kitchen features wooden cabinets w/plenty of storage, granite countertops, a tiled backsplash, SS appl, and access to the landscaped back deck. Step down into the living room & enjoy cozy nights w/a wood burning fireplace! A 2pc bath, den, & laundry room complete the main floor. The spacious primary bedroom features neutral tones, carpeted floors, a walk-in closet, & access to a 5pc ensuite complete w/a large jetted tub. 3 additional bedrooms w/carpeted floors & a 4pc bath complete the upper level. The lower level features a games area & rec room that would be perfect for entertaining! An added den & 3pc bath complete the home. Under 15 mins to Lockport & only 10 mins to the Perimeter Hwy!

## FEATURES & DETAILS:

- Treed lot
- 2,600 SF two story home
- 4 bedrooms
- 4 bathrooms
- Oak hardwoods and ample natural lighting throughout
- French door access to the family room that features a large bay window and access to the dining room
- Dining room features a beautiful chandelier and access to the eat-in kitchen
- Eat-in kitchen offers wooden cabinets with ample storage, granite countertop, tiled backsplash, stainless steel appliances and access to the landscaped back deck
- Living room features large windows for ample natural light, and a wood burning fireplace
- The main floor is completed with a two piece bathroom, den and laundry room
- Spacious primary bedroom offers neutral tones, carpeted floors, a walk-in closet, and access to a five piece ensuite with a large jetted tub
- Three additional bedrooms with carpeted floors and large windows, and a four piece bathroom completer the upper level
- The spacious lower level offers wall to wall carpet throughout with a rec room, game area, an added den, and a three piece tiled bathroom
- Double attached garage