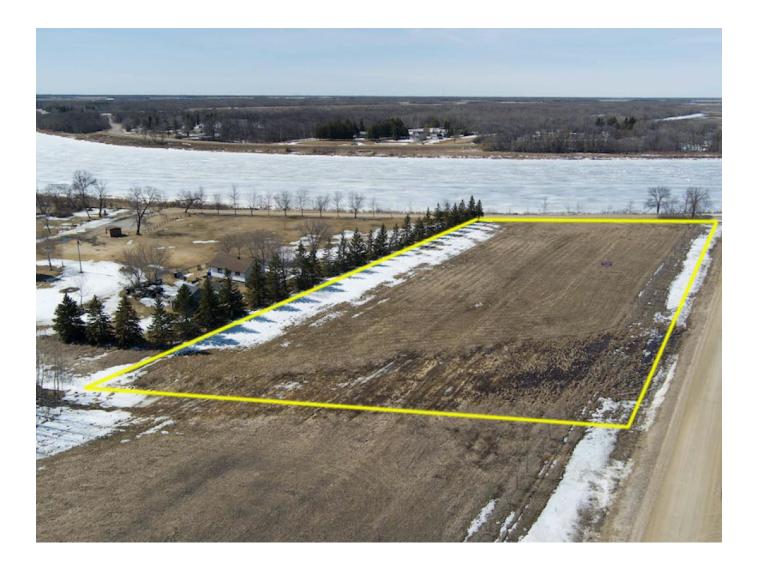

## Description

RIVERFRONT BUILDING LOT! Fantastic opportunity to build your dream home on this 2.55 acre RIVERFRONT lot in the desirable St Clements. Under 10 minutes to Selkirk and 20 minutes to the Perimeter Highway for all amenities.