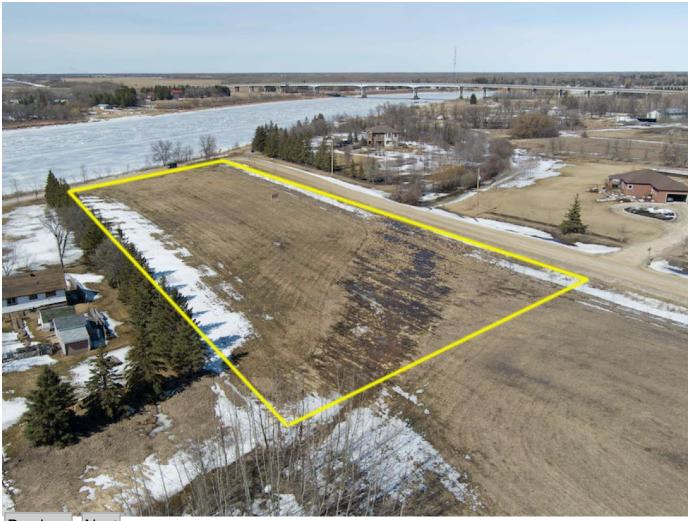

## Description

RIVERFRONT BUILDING LOT! Fantastic opportunity to build your dream home on this 2.55 acre RIVERFRONT lot in the desirable St Clements. Under 10 minutes to Selkirk and 20 minutes to the Perimeter Highway for all amenities.