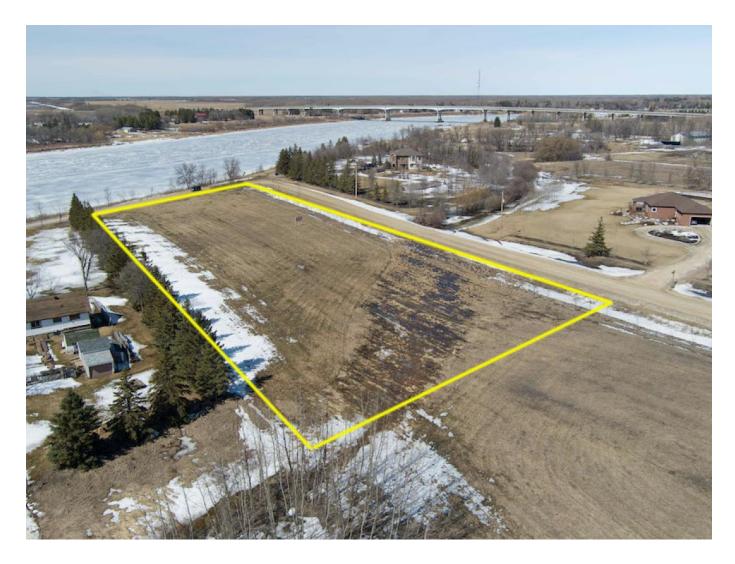

## Description

RIVERFRONT BUILDING LOT! Fantastic opportunity to build your dream home on this 2.55 acre RIVERFRONT lot in the desirable St Clements. Under 10 minutes to Selkirk and 20 minutes to the Perimeter Highway for all amenities.