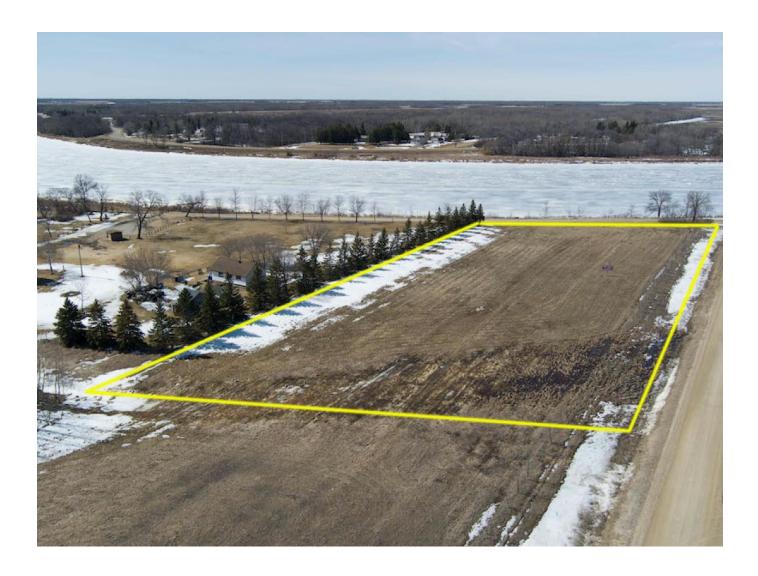

## Description

RIVERFRONT BUILDING LOT! Fantastic opportunity to build your dream home on this 2.55 acre RIVERFRONT lot in the desirable St Clements. Under 10 minutes to Selkirk and 20 minutes to the Perimeter Highway for all amenities.