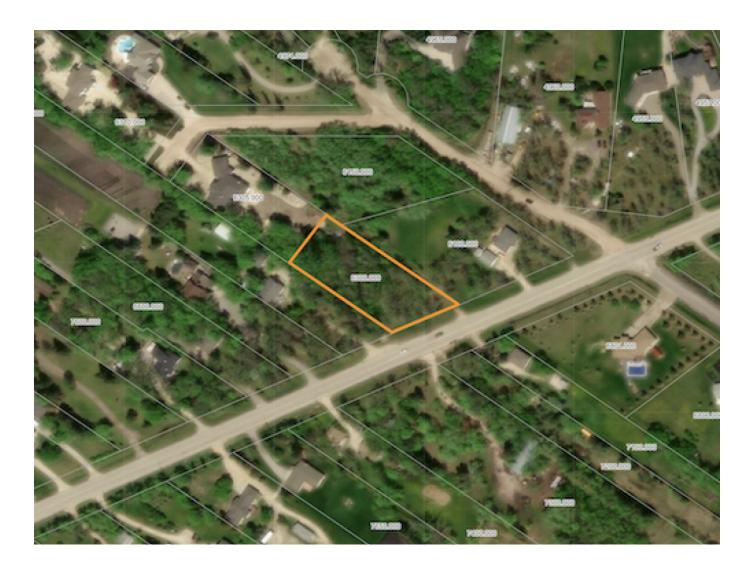

## **Description**

TREED BUILDING LOT FOR SALE! Fantastic opportunity to build your dream home on this treed .94 acre lot in the desirable St Clements. Under 5 minutes to Lockport for a bite to eat and only 12 minutes to the Perimeter Highway for all amenities!