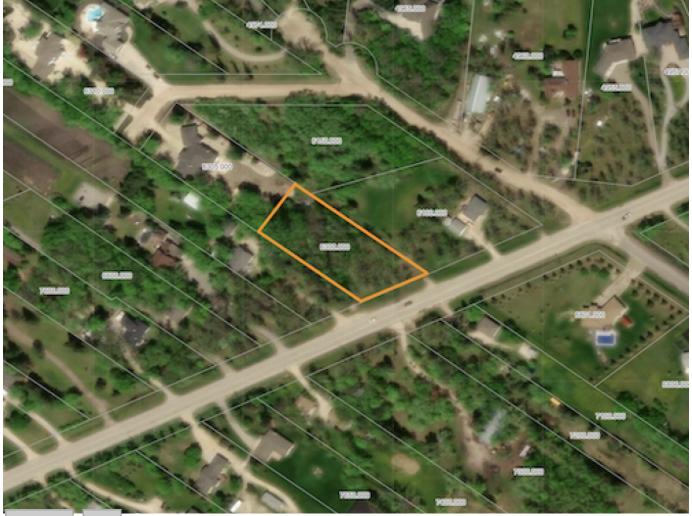

## **Description**

TREED BUILDING LOT FOR SALE! Fantastic opportunity to build your dream home on this treed .94 acre lot in the desirable St Clements. Under 5 minutes to Lockport for a bite to eat and only 12 minutes to the Perimeter Highway for all amenities!