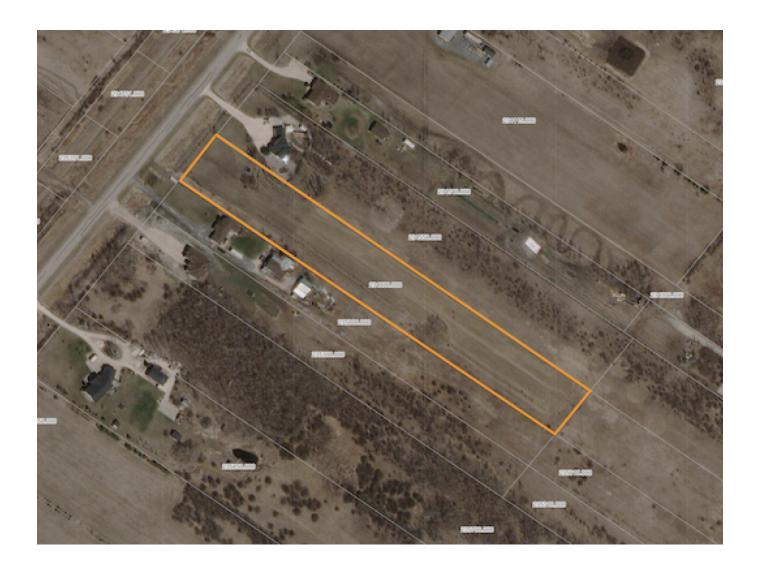

## **Description**

GREAT OPPORTUNITY TO BUILD on this 3.5 acre treed lot in the desirable RM of St. Clements! Across from Birds Hill Park, 10 minutes to East St. Paul and Winnipeg city limits. Gas and Hydro services available.