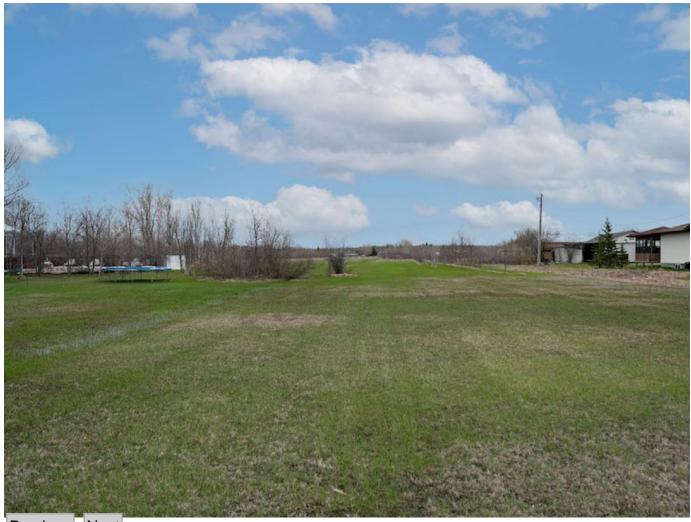

## **Description**

GREAT OPPORTUNITY TO BUILD on this 3.5 acre treed lot in the desirable RM of St. Clements! Across from Birds Hill Park, 10 minutes to East St. Paul and Winnipeg city limits. Gas and Hydro services available.