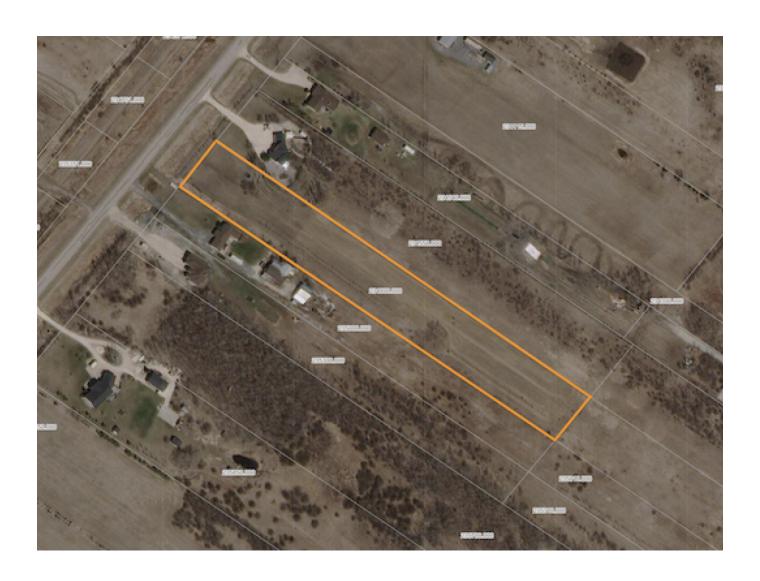

## **Description**

GREAT OPPORTUNITY TO BUILD on this 3.5 acre treed lot in the desirable RM of St. Clements! Across from Birds Hill Park, 10 minutes to East St. Paul and Winnipeg city limits. Gas and Hydro services available.