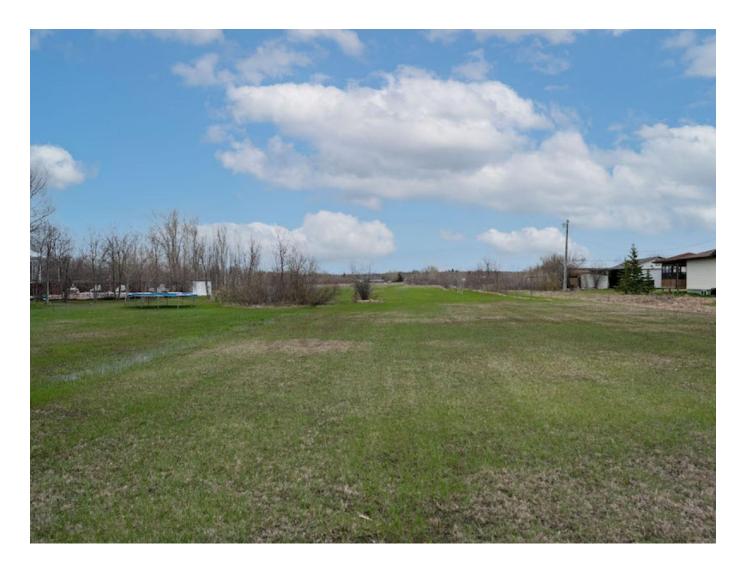

## **Description**

GREAT OPPORTUNITY TO BUILD on this 3.5 acre treed lot in the desirable RM of St. Clements! Across from Birds Hill Park, 10 minutes to East St. Paul and Winnipeg city limits. Gas and Hydro services available.