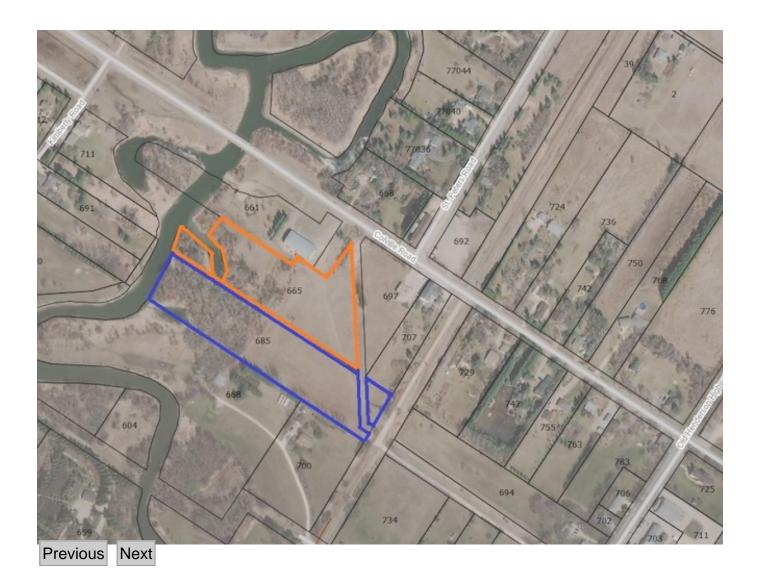

## **Description**

DEVELOPMENT OPPORTUNITY CREEK FRONT PROPERTY! Located in East Selkirk in the RM of St. Clements is this 4.19 acre vacant lot, which is to be SOLD in correlation with adjacent 3.35 acre lot located at 665 Colville Road (Lot 18/20 - 13052L, RM of St. Clements). Lots are partially treed, back onto creek that flows into the Red River. Purchased together there is a total of 7.54 acres. Zoned RA, services such as water and sewer, hydro and internet are available. Purchasers to do own due diligence.