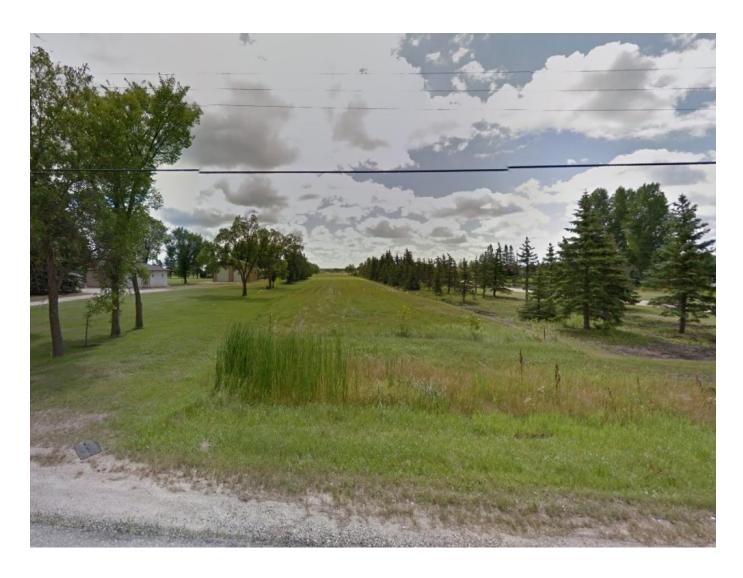

## **Description**

GREAT OPPORTUNITY to build your dream home on this sprawling 10 acre lot in the desirable St Clements. This lot is to be subdivided "subject of completion of subdivision". Located approximately 12 minutes away from the Perimeter Highway and the town of Birds Hill, 5 minutes to Lockport, and 20 minutes to Selkirk.