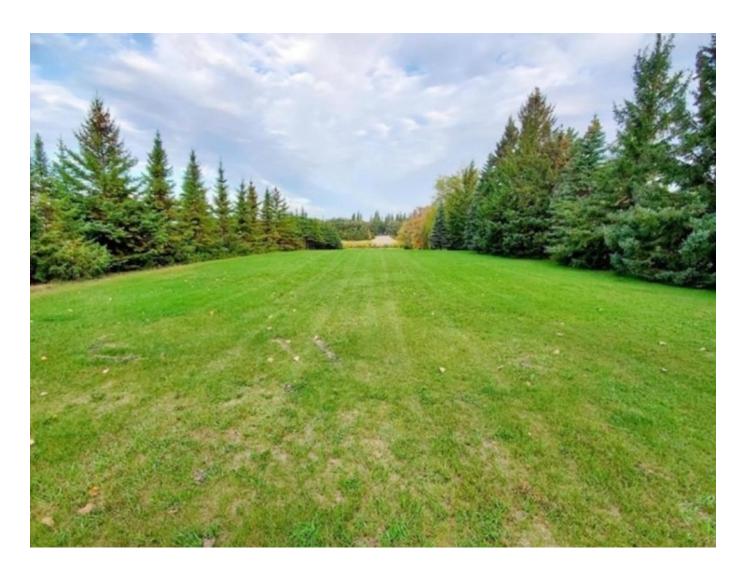

## **Description**

TREED RIVERFRONT LOT!! Amazing opportunity to own this treed riverfront lot situated on 1.55 acres with a gentle slope to the river bank. Approximately 5 minutes to Lockport, 15 minutes to Selkirk, and 20 minutes to the Perimeter Highway.