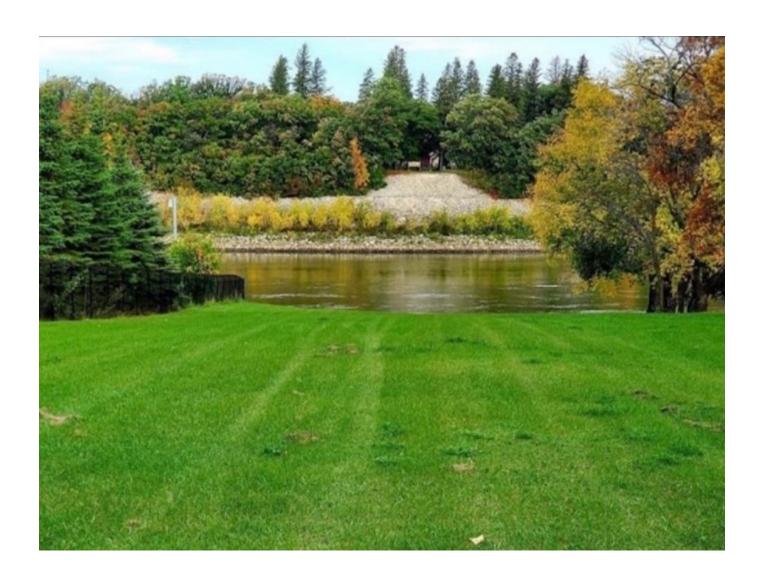

## **Description**

TREED RIVERFRONT LOT!! Amazing opportunity to own this treed riverfront lot situated on 1.55 acres with a gentle slope to the river bank. Approximately 5 minutes to Lockport, 15 minutes to Selkirk, and 20 minutes to the Perimeter Highway.