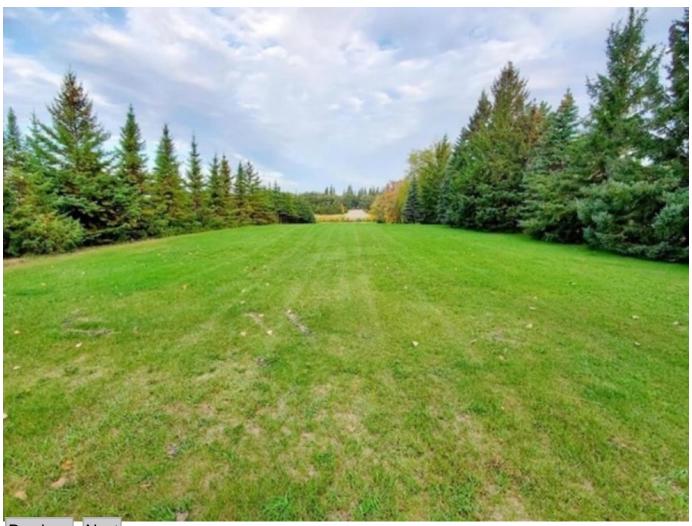

## **Description**

TREED RIVERFRONT LOT!! Amazing opportunity to own this treed riverfront lot situated on 1.55 acres with a gentle slope to the river bank. Approximately 5 minutes to Lockport, 15 minutes to Selkirk, and 20 minutes to the Perimeter Highway.