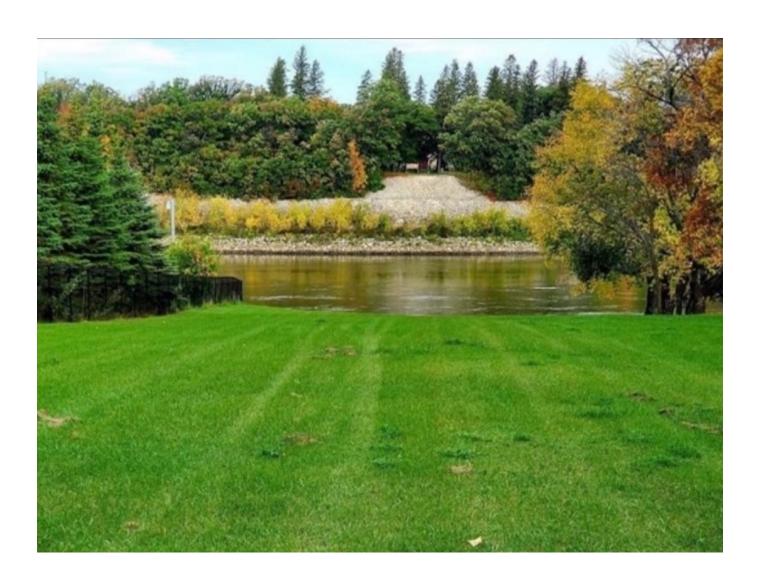

## **Description**

TREED RIVERFRONT LOT!! Amazing opportunity to own this treed riverfront lot situated on 1.55 acres with a gentle slope to the river bank. Approximately 5 minutes to Lockport, 15 minutes to Selkirk, and 20 minutes to the Perimeter Highway.