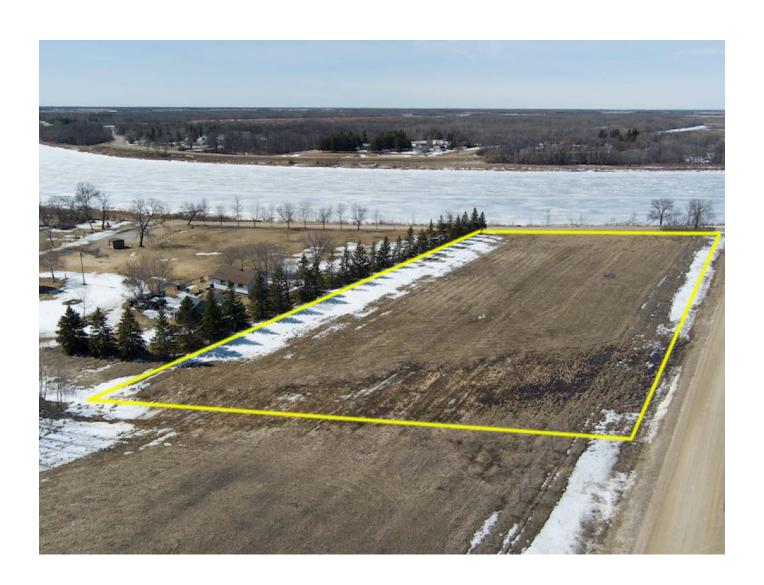

## **Description**

RIVERFRONT BUILDING LOT! Fantastic opportunity to build your dream home on this 2.55 acre RIVERFRONT lot in the desirable St Clements. Under 10 minutes to Selkirk and 20 minutes to the Perimeter Highway for all amenities.