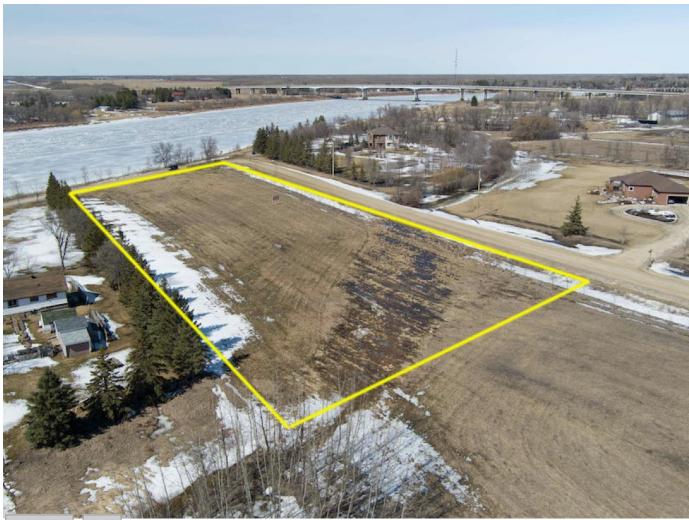

## **Description**

RIVERFRONT BUILDING LOT! Fantastic opportunity to build your dream home on this 2.55 acre RIVERFRONT lot in the desirable St Clements. Under 10 minutes to Selkirk and 20 minutes to the Perimeter Highway for all amenities.