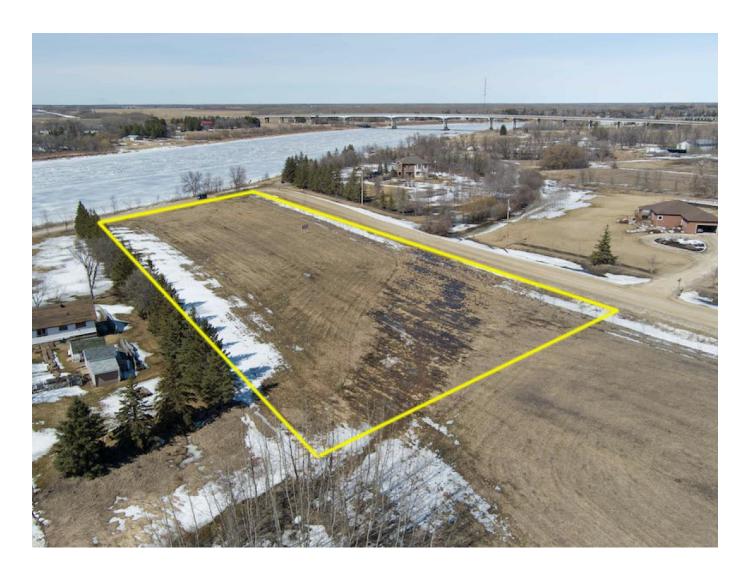

## **Description**

RIVERFRONT BUILDING LOT! Fantastic opportunity to build your dream home on this 2.55 acre RIVERFRONT lot in the desirable St Clements. Under 10 minutes to Selkirk and 20 minutes to the Perimeter Highway for all amenities.