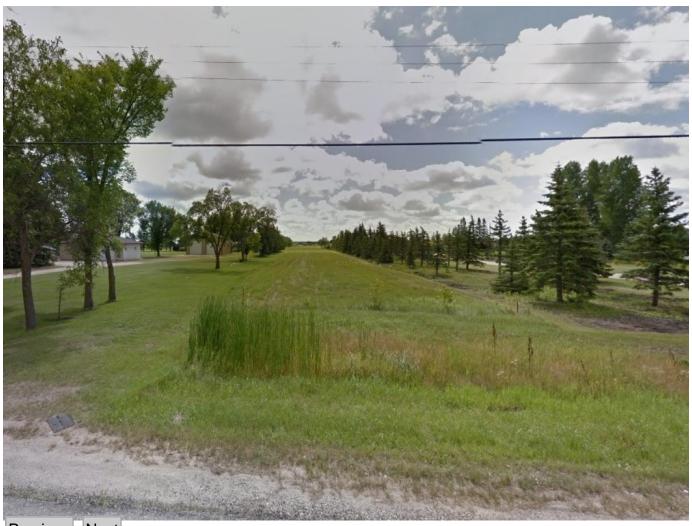

## **Description**

GREAT OPPORTUNITY to build your dream home on this sprawling 10 acre lot in the desirable St Clements. This lot is to be subdivided "subject of completion of subdivision". Located approximately 12 minutes away from the Perimeter Highway and the town of Birds Hill, 5 minutes to Lockport, and 20 minutes to Selkirk.