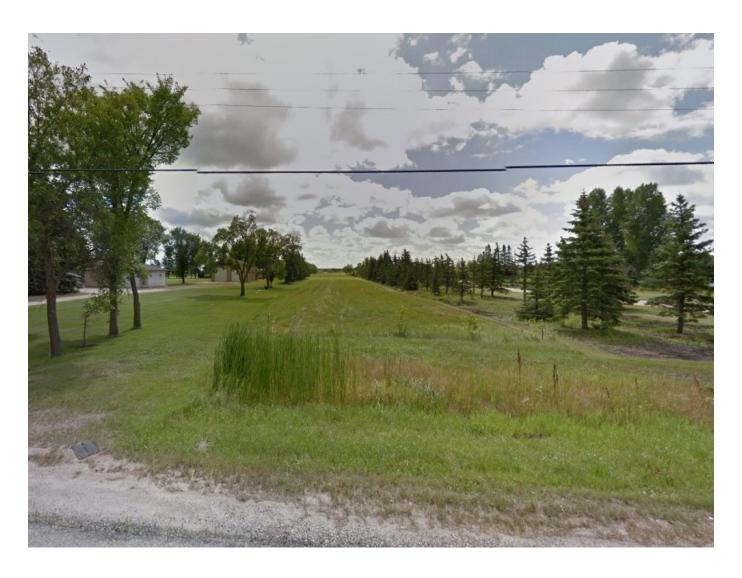

## **Description**

GREAT OPPORTUNITY to build your dream home on this sprawling 10 acre lot in the desirable St Clements. This lot is to be subdivided "subject of completion of subdivision". Located approximately 12 minutes away from the Perimeter Highway and the town of Birds Hill, 5 minutes to Lockport, and 20 minutes to Selkirk.